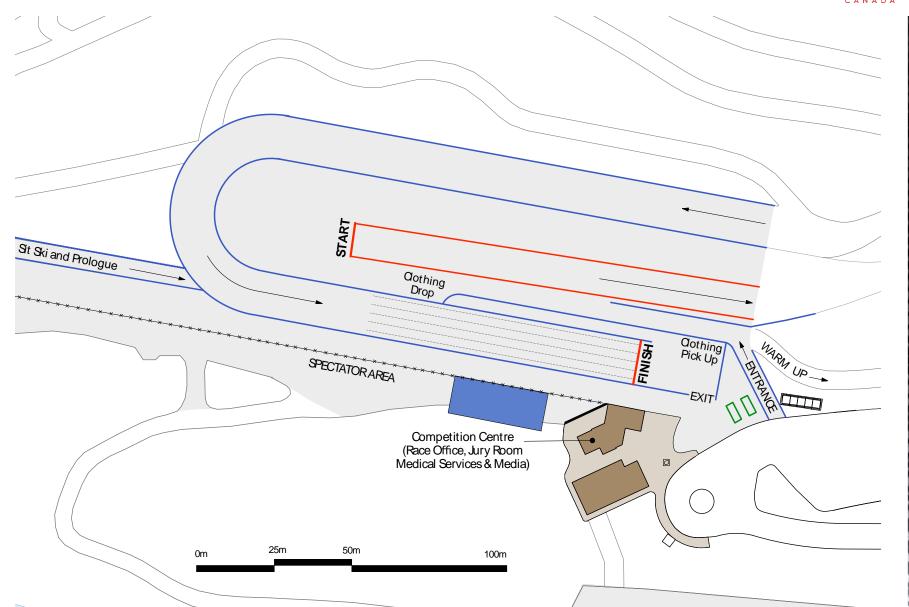

## Friday, 24 January 2020 WESTERNS FRIDAY SPRINTS RACE

Haywood / AltGas Sprint Series Western Canada, Jan 17, 2020

#### Whistler Clympic Park

#### **FIS Homologation Statistics**

**Competition Level: FIS** Course Length: 2505m **Highest Point: 866m** Lowest Point: 850m

Total Climb (TC): 47m Maximum Climb (MC): 8m Height Difference (HD): 15m Category: D

#### Race Categories + Info

Jan 17, 2020 Free Technique Interval Start

Sit Ski 1 x 2.5Km Blue Sit Ski

Haywood / AltGas Sprint Series Western Canada Cup, Jan 17, 2020