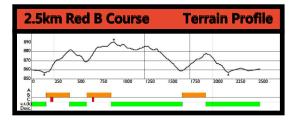

#### **FIS Homologation Statistics**

Competiton Level: FIS
Course Length: 2515m
Highest Point: 892m
Lowest Point: 857m

Total Climb (TC): 80m
Maximum Climb (MC): 25m
Height Difference (HD): 35m
Category: D

#### Race Categories + Info

December 18, 2020 Classic Technique Interval Start

U14 Girls and Boys 2 x 2.5Km Red U16 Girls and Boys 2 x 2.5Km Red U18 Girls 3 x 2.5Km Red