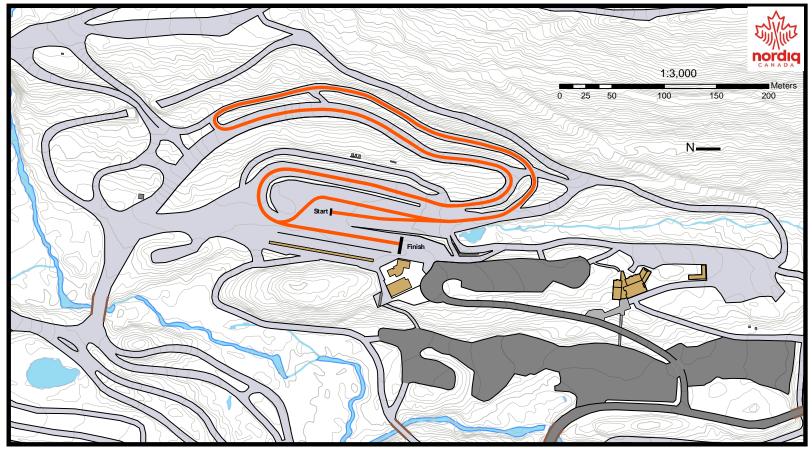

#### Race Categories + Info

Jan 17, 2020 Free Technique Interval Start

Sit Ski 1 x 2.5Km Blue Sit Ski

Haywood / AltGas Sprint Series Western Canada Cup, Jan 17, 2020