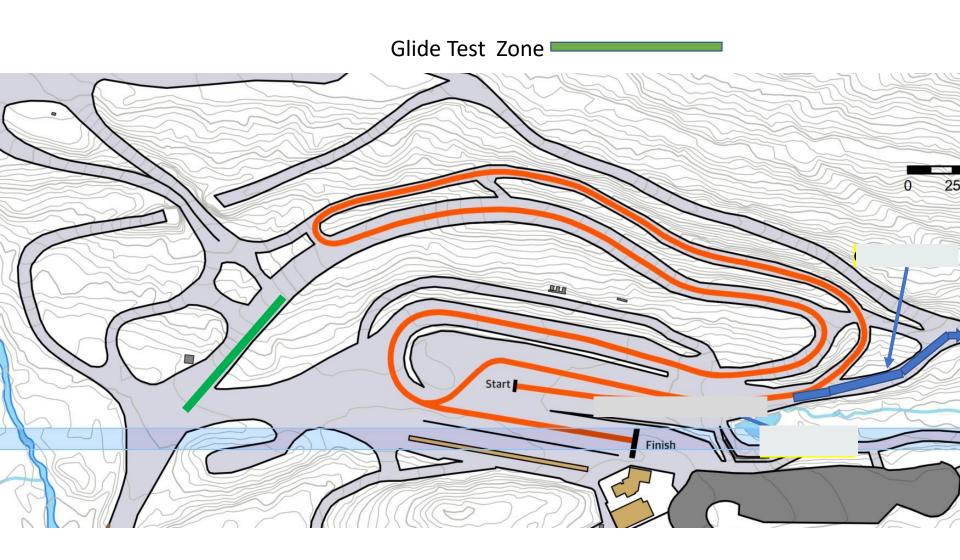

# Ski Wax Testing

- No testing on actual sprint course.
- No skiing backwards on course
- Coach bib allows coach to ski in direction of course, two per team, during event with exception of sprint course