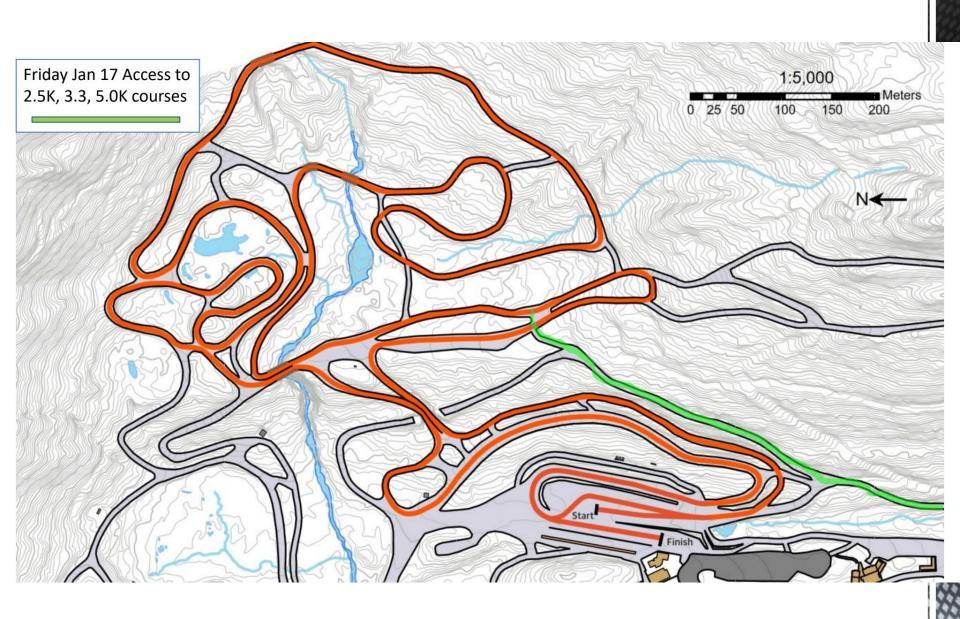

## Friday, 24 January 2020 WESTERNS FRIDAY SPRINTS RACE

Haywood / AltGas Sprint Series Western Canada, Jan 17, 2020

#### Whistler Clympic Park

#### **FIS Homologation Statistics**

**Competition Level: FIS** Course Length: 2505m **Highest Point: 866m** Lowest Point: 850m

Total Climb (TC): 47m Maximum Climb (MC): 8m Height Difference (HD): 15m Category: D

#### Race Categories + Info

Jan 17, 2020 Free Technique Interval Start

Sit Ski 1 x 2.5Km Blue Sit Ski

Haywood / AltGas Sprint Series Western Canada Cup, Jan 17, 2020