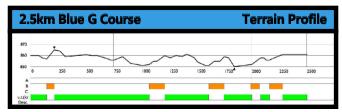

#### **FIS Homologation Statistics**

**Competition Level: FIS** Course Length: 2505m **Highest Point: 866m** Lowest Point: 850m

Total Climb (TC): 47m Maximum Climb (MC): 8m Height Difference (HD): 15m Category: D