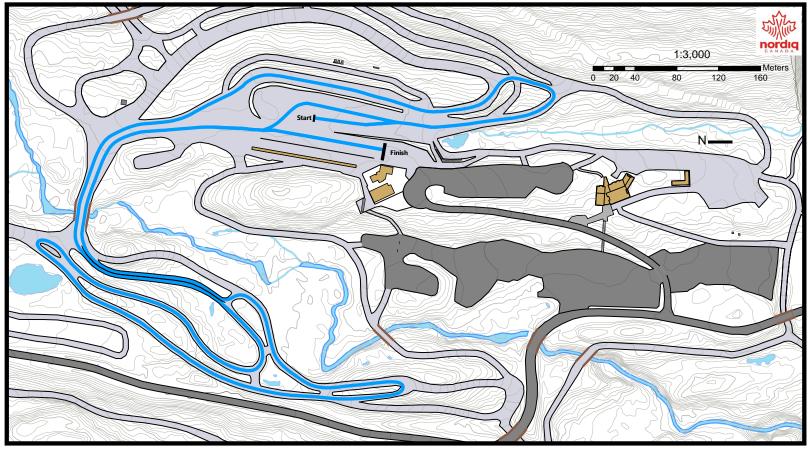

# Ski Wax Testing

- No testing on actual sprint course.
- No skiing backwards on course
- Coach bib allows coach to ski in direction of course, two per team, during event with exception of sprint course

# Training/Warm-up

- Training and warm-up skiing must follow the competition course direction.
- Use recreational and biathlon trails
- Use marked route to access upper race trails

## West WarmUp Trails

## Whistler Clympic Park

Information

## East WarmLpTrails