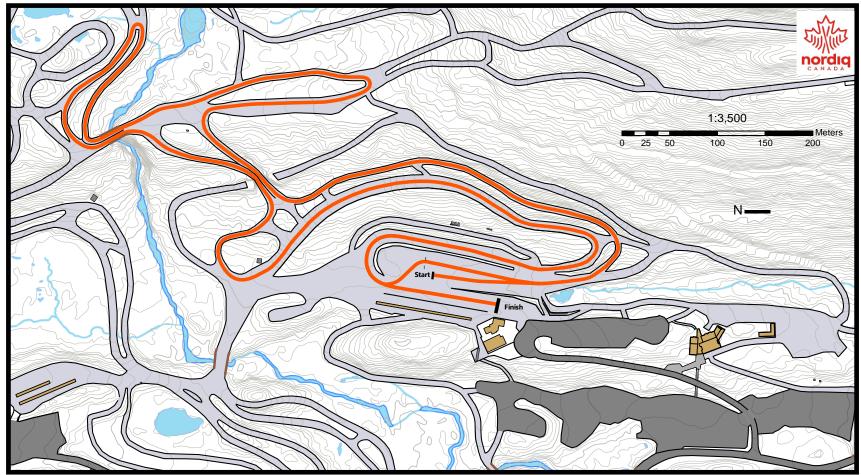

## Wister Oynpic Park

#### FIS Homologation Statistics

Competiton Level: OWG Course Length: 1290 m Highest Point: 882m Lowest Point: 857m Total Climb (TC): 39m Maximum Climb (MC): 25m Height Difference (HD): 25m Category: D

#### Race Categories + Info

January 17, 2020 Free Technique Sprints

Open Men 1 x 1.2Km Open Women 1 x 1.2Km