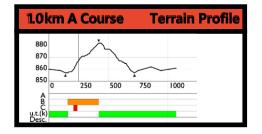

#### **FIS Homologation Statistics**

**Competition Level: FIS** Course Length: 2505m **Highest Point: 866m** Lowest Point: 850m

Total Climb (TC): 47m Maximum Climb (MC): 8m Height Difference (HD): 15m Category: D

#### Race Categories + Info

Jan 17, 2020 Free Technique Interval Start

Sit Ski 1 x 2.5Km Blue Sit Ski

Haywood / AltGas Sprint Series Western Canada Cup, Jan 17, 2020