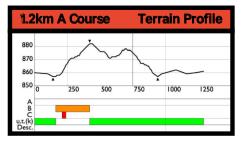

#### FIS Homologation Statistics

Competiton Level: OWG Course Length: 1290 m Highest Point: 882m Lowest Point: 857m Total Climb (TC): 39m Maximum Climb (MC): 25m Height Difference (HD): 25m Category: D

#### Race Categories + Info

January 17, 2020 Free Technique Sprints

Open Men 1 x 1.2Km Open Women 1 x 1.2Km