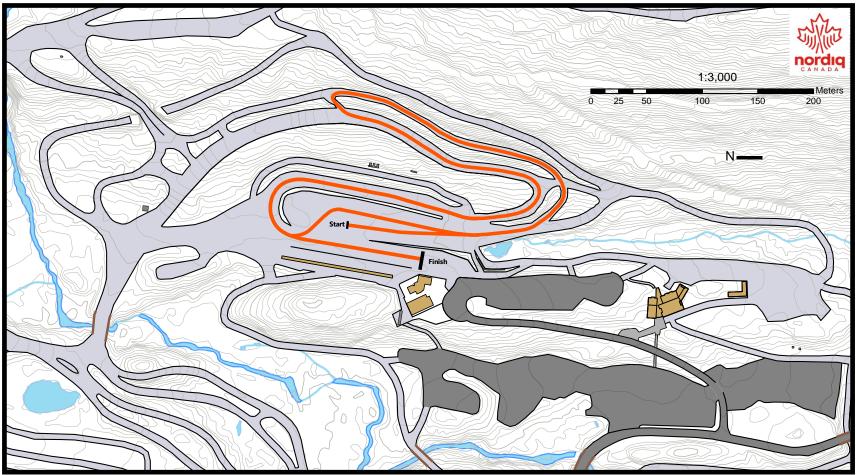

#### **FIS Homologation Statistics**

Competiton Level: OWG
Course Length: 1090 m
Highest Point: 882m
Lowest Point: 857m

Total Climb (TC): 32m
Maximum Climb (MC): 25m
Height Difference (HD): 25m
Category: D

#### Race Categories + Info

January 17, 2020 Free Technique Sprints U18 Boys & Girls 1 x 1.2Km U16 Boys & Girls 1 x 1.2Km