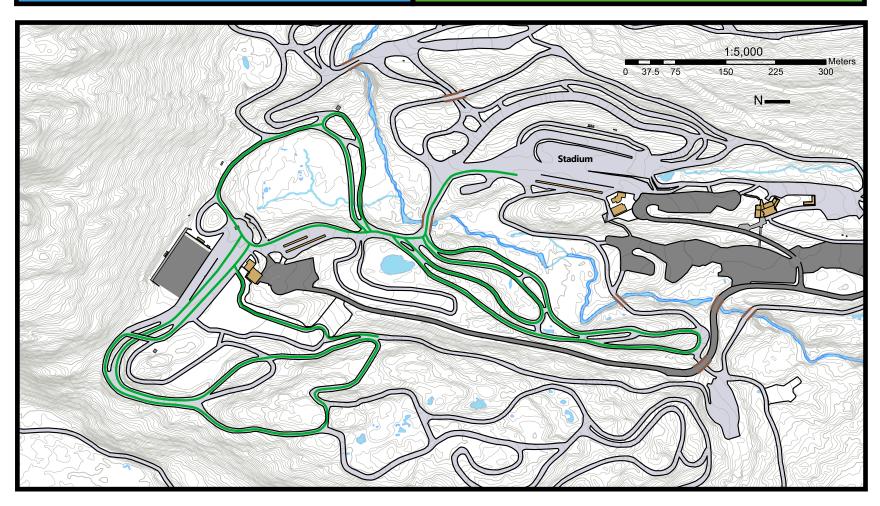

# Training/Warm-up

- Training and warm-up skiing must follow the competition course direction.
- Use recreational and biathlon trails
- Use marked route to access upper race trails

## West WarmUp Trails

## Whistler Clympic Park

Information