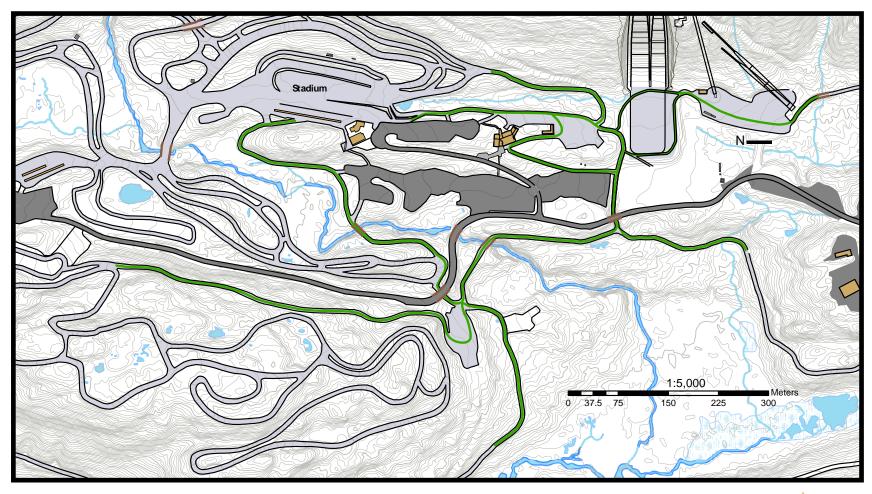

# Training/Warm-up

- Training and warm-up skiing must follow the competition course direction.
- Use recreational and biathlon trails
- Use marked route to access upper race trails

## East WarmLpTrails

## **VVisiler Oynpic Park**

Information

Comments from TD – Len Apedaile

Comments from RD – Jeff Ellis