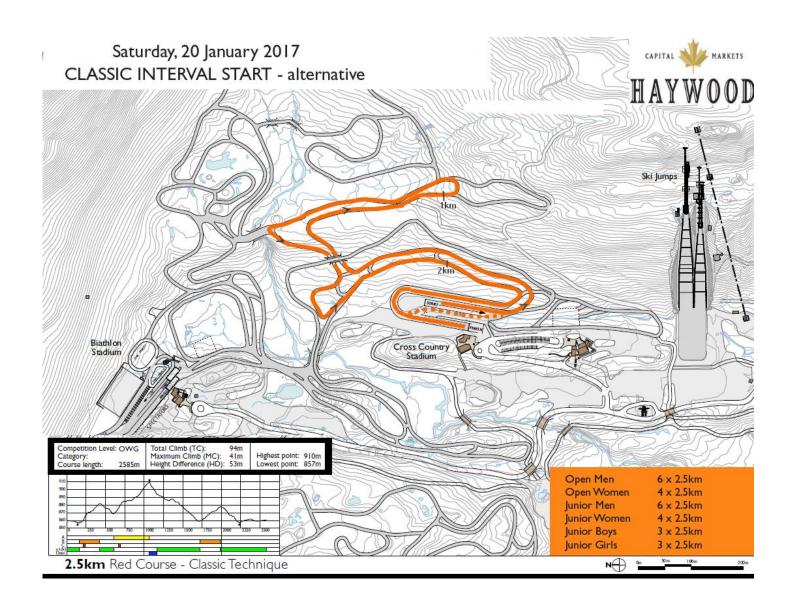

### **Ski Wax Testing**

- Ski on the left hand side of the course ski in a clockwise direction
- No skiing backwards on course.

# Training/Warm-up

- Course closes 10 minutes before start
- Warmup in Biathlon or on rec trails