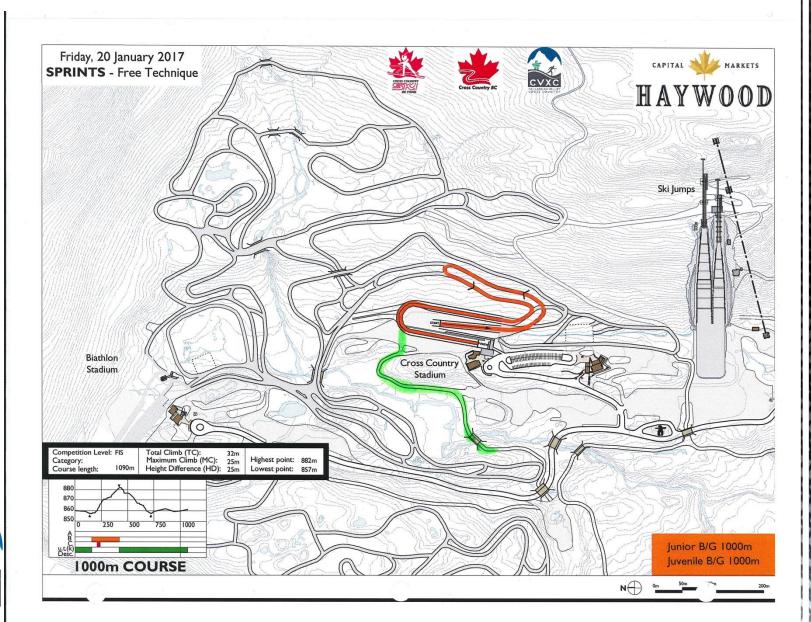

#### **APPROX TIMES**

| Open Men       | 9:00  |
|----------------|-------|
| Junior Boys    | 9:31  |
| Open Women     | 9:51  |
| Junior Girls   | 10:08 |
| Juvenile Boys  | 10:22 |
| Juvenile Girls | 10:44 |
| MASTERS MEN    | 11:17 |
| MASTERS WOMEN  | 11:21 |
| Midget Boys    | 12:25 |
| Midget Girls   | 12:45 |

#### Junior B/G and Juvenile B/G

#### 750 M Midget B/G Para Nordic Sit and Stand