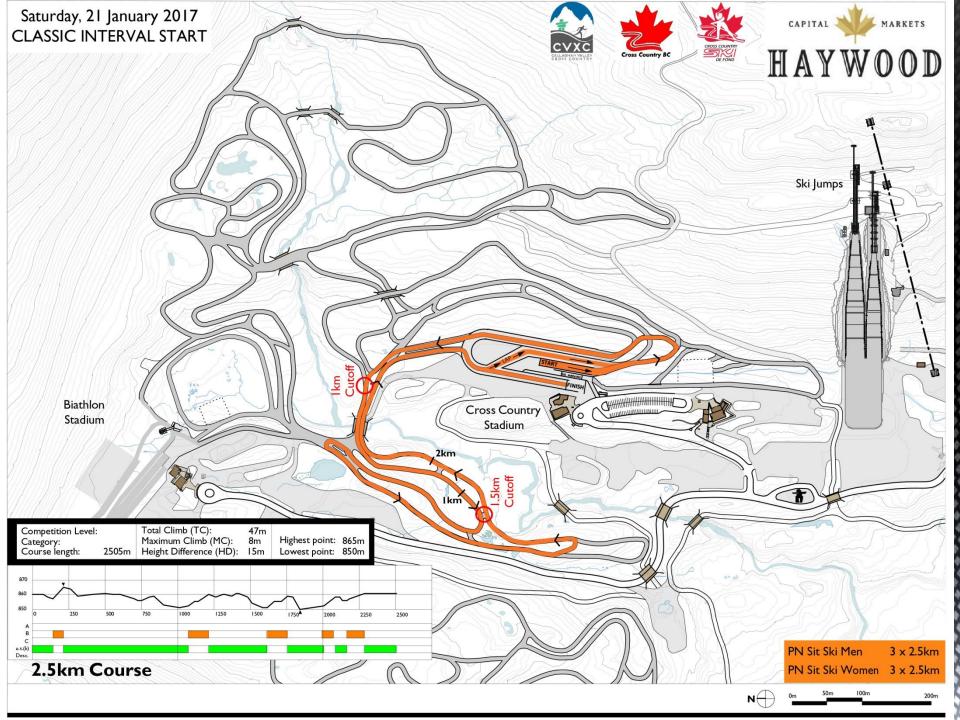

#### **APPROX TIMES**

| Open Men       | 9:00  |
|----------------|-------|
| Junior Boys    | 9:31  |
| Open Women     | 9:51  |
| Junior Girls   | 10:08 |
| Juvenile Boys  | 10:22 |
| Juvenile Girls | 10:44 |
| MASTERS MEN    | 11:17 |
| MASTERS WOMEN  | 11:21 |
| Midget Boys    | 12:25 |
| Midget Girls   | 12:45 |

#### 750 M Midget B/G Para Nordic Sit and Stand