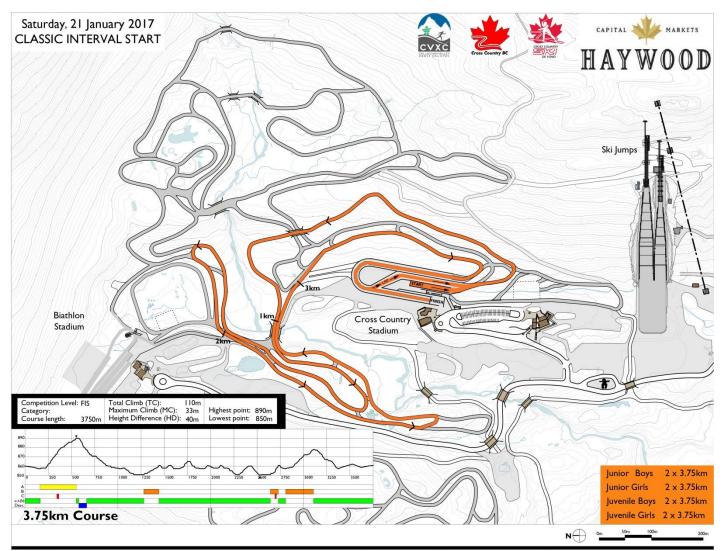

#### **APPROX TIMES**

| Open Men       | 9:00  |
|----------------|-------|
| Junior Boys    | 9:31  |
| Open Women     | 9:51  |
| Junior Girls   | 10:08 |
| Juvenile Boys  | 10:22 |
| Juvenile Girls | 10:44 |
| MASTERS MEN    | 11:17 |
| MASTERS WOMEN  | 11:21 |
| Midget Boys    | 12:25 |
| Midget Girls   | 12:45 |

#### Open M/W and Junior B/G

#### Junior B/G and Juvenile B/G

#### 750 M Midget B/G Para Nordic Sit and Stand