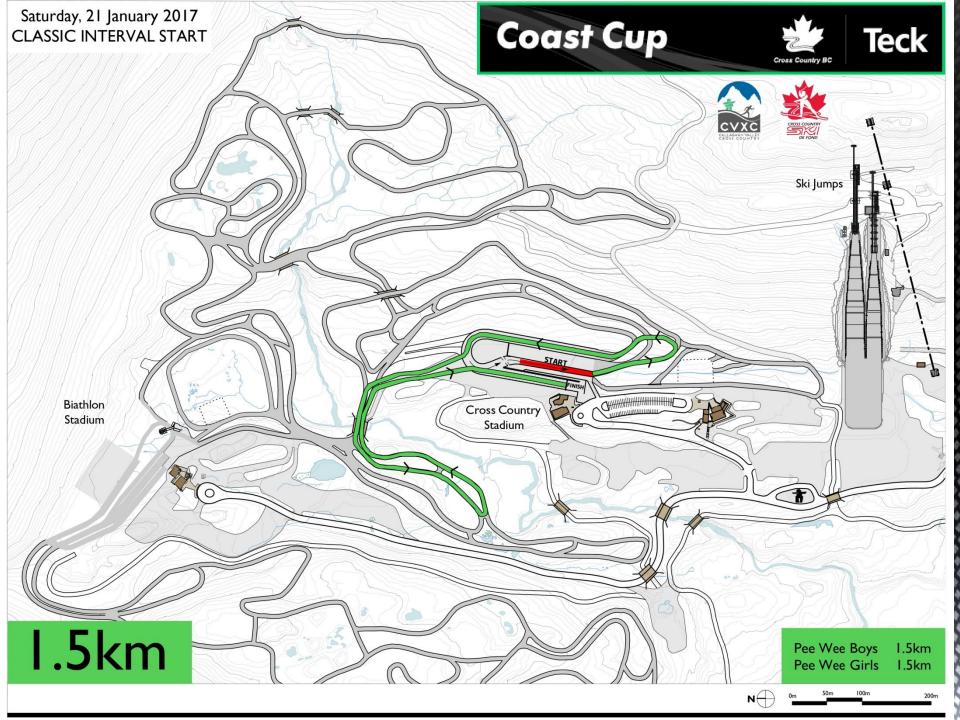

#### **APPROX TIMES**

| Open Men       | 9:00  |
|----------------|-------|
| Junior Boys    | 9:31  |
| Open Women     | 9:51  |
| Junior Girls   | 10:08 |
| Juvenile Boys  | 10:22 |
| Juvenile Girls | 10:44 |
| MASTERS MEN    | 11:17 |
| MASTERS WOMEN  | 11:21 |
| Midget Boys    | 12:25 |
| Midget Girls   | 12:45 |