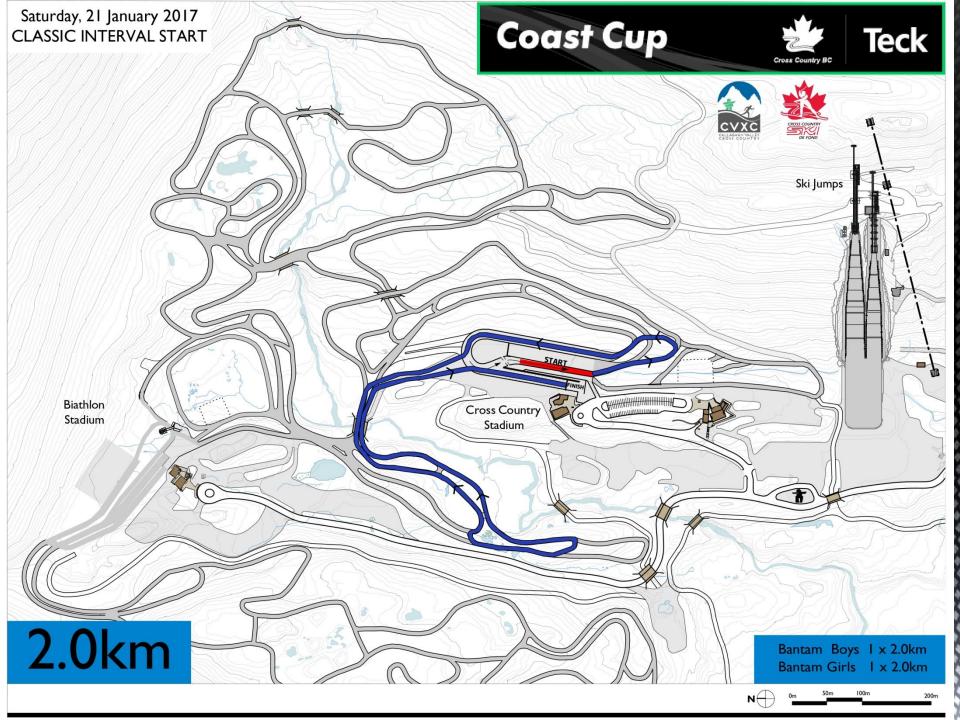

#### **APPROX TIMES**

| Open Men       | 9:00  |
|----------------|-------|
| Junior Boys    | 9:31  |
| Open Women     | 9:51  |
| Junior Girls   | 10:08 |
| Juvenile Boys  | 10:22 |
| Juvenile Girls | 10:44 |
| MASTERS MEN    | 11:17 |
| MASTERS WOMEN  | 11:21 |
| Midget Boys    | 12:25 |
| Midget Girls   | 12:45 |