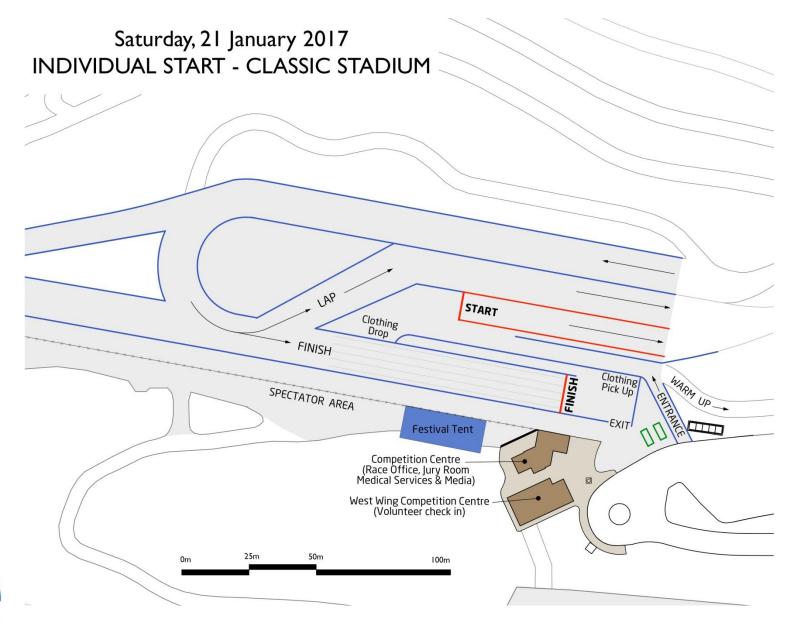

### **Event Schedule**

#### **APPROX TIMES**

| Open Men       | 9:00  |
|----------------|-------|
| Junior Boys    | 9:31  |
| Open Women     | 9:51  |
| Junior Girls   | 10:08 |
| Juvenile Boys  | 10:22 |
| Juvenile Girls | 10:44 |
| MASTERS MEN    | 11:17 |
| MASTERS WOMEN  | 11:21 |
| Midget Boys    | 12:25 |
| Midget Girls   | 12:45 |