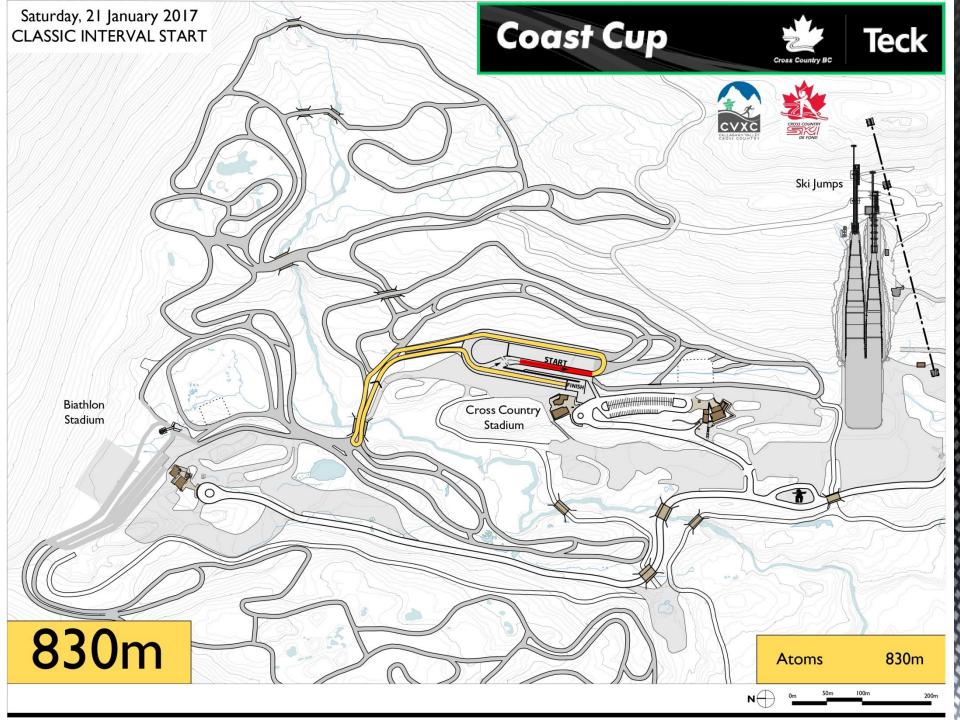

#### **APPROX TIMES**

| Open Men       | 9:00  |
|----------------|-------|
| Junior Boys    | 9:31  |
| Open Women     | 9:51  |
| Junior Girls   | 10:08 |
| Juvenile Boys  | 10:22 |
| Juvenile Girls | 10:44 |
| MASTERS MEN    | 11:17 |
| MASTERS WOMEN  | 11:21 |
| Midget Boys    | 12:25 |
| Midget Girls   | 12:45 |