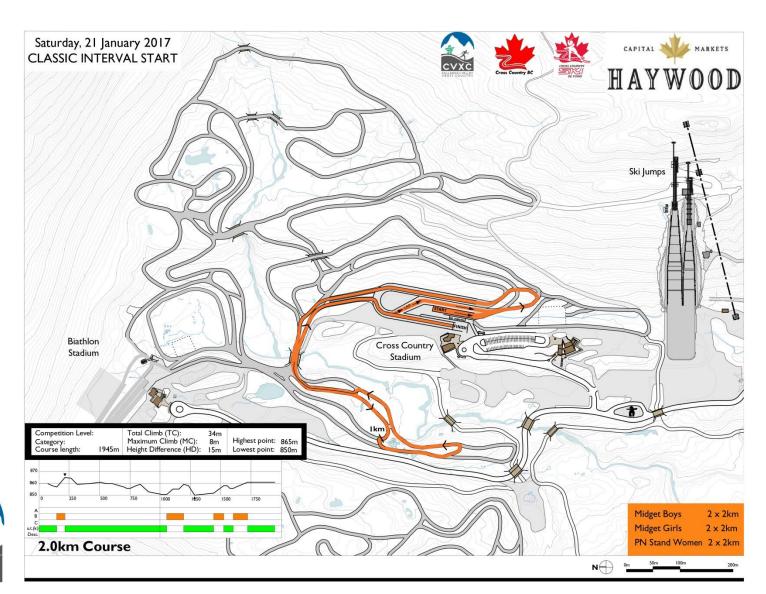

#### **APPROX TIMES**

| Open Men       | 9:00  |
|----------------|-------|
| Junior Boys    | 9:31  |
| Open Women     | 9:51  |
| Junior Girls   | 10:08 |
| Juvenile Boys  | 10:22 |
| Juvenile Girls | 10:44 |
| MASTERS MEN    | 11:17 |
| MASTERS WOMEN  | 11:21 |
| Midget Boys    | 12:25 |
| Midget Girls   | 12:45 |

#### 750 M Midget B/G Para Nordic Sit and Stand